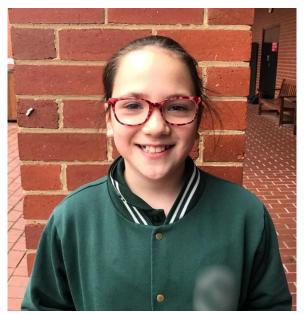

# Hair style for long hair.

- Long hair must be tied back and behind the shoulders in a ponytail or braid affixed with an elastic band and tied with a red ribbon.
- Short hair must be off the face wear a red ribbon tied like an Alice Band.
- The red ribbon is to be of choir issue 3 cm wide approximately 35 cm long.
- Ribbons can be purchased prior to concerts at choir for \$2 each. It is suggested once purchased the ribbon be placed in the pocket of the pants for further use.
- Red ribbons provide a splash of red colour to compliment the rest of the uniform.

Please see photos at the end of the guidelines for examples