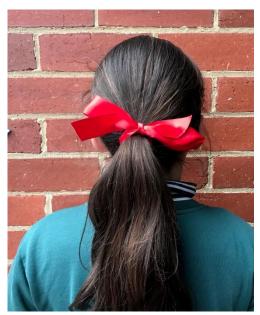

# Hair style for long hair.

- Long hair must be tied back and behind the shoulders in a ponytail or braid affixed with an elastic band and tied with a red ribbon.
- Short hair must be off the face wear a red ribbon tied like an Alice Band.
- The red ribbon is to be of choir issue 3 cm wide approximately 35 cm long.
- Ribbons can be purchased prior to concerts at choir for \$2 each. It is suggested once purchased the ribbon be placed in the pocket of the pants for further use.
- Red ribbons provide a splash of red colour to compliment the rest of the uniform.

Please see photos at the end of the guidelines for examples