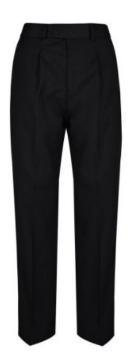

#### **Choir Trousers:**

YVM performance trousers are a black school uniform or dress trouser style trouser/slack. Our trousers have an ironed-in crease down the front of the leg and do not have cuffs at the bottom. Trousers must be full length and have no pattern in the material. They are TRUE BLACK. Denim, leggings, or track pants are not suitable options for choir performance trousers. Our singers wear their choir performance tops untucked, so the style of the waist band doesn't matter too much! Please see photos below for examples of choir trousers.

Connor: https://www.connor.com.au/au/black-diamond-classic-stretch-dress-pant-c16db1

Choir trousers examples

Choir Shoes examples

Choir shoes example

Long hair front

Long hair back

Short hair