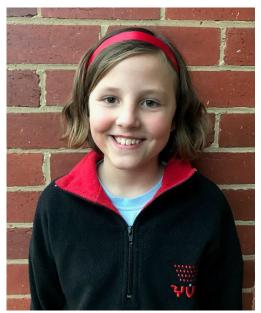

# Hair style for long hair.

- Long hair must be tied back and behind the shoulders in a ponytail or braid affixed with an elastic band and tied with a red ribbon.
- Short hair must be off the face wear a red ribbon tied like an Alice Band.
- The red ribbon is to be of choir issue 3 cm wide approximately 35 cm long.
- Ribbons can be purchased prior to concerts at choir for \$2 each. It is suggested once purchased the ribbon be placed in the pocket of the pants for further use.
- Red ribbons provide a splash of red colour to compliment the rest of the uniform.

Please see photos at the end of the guidelines for examples