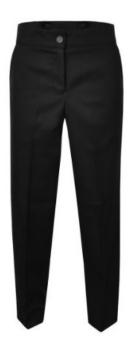

#### **Choir Trousers:**

YVM performance trousers are a black school uniform or dress trouser style trouser/slack. Our trousers have an ironed-in crease down the front of the leg and do not have cuffs at the bottom. Trousers must be full length and have no pattern in the material. They are TRUE BLACK. Denim, leggings, or track pants are not suitable options for choir performance trousers. Our singers wear their choir performance tops untucked, so the style of the waist band doesn't matter too much! Please see photos below for examples of choir trousers.

Connor: https://www.connor.com.au/au/black-diamond-classic-stretch-dress-pant-c16db1

Choir trousers examples

Choir Shoes examples

Choir shoes example

Long hair front

Long hair back

Short hair